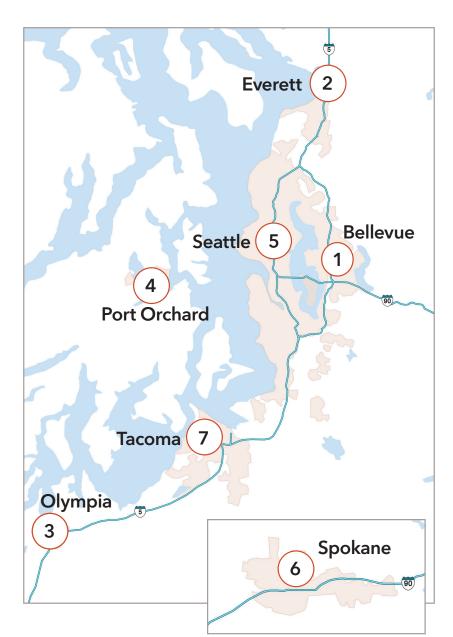

## For more information, call 1-866-967-9675, option 1.

- 1 Bellevue Medical Center 11511 NE 10th St. Bellevue, WA 98004 Urgent care on-site 24/7
- 2 Everett
  Medical Center
  2930 Maple St.
  Everett, WA 98201
  Walk-in clinic on-site
- 3 Olympia Medical Center 700 Lilly Road NE Olympia, WA 98506 Urgent care on-site 24/7
- 4 Port Orchard
  Medical Center
  1400 Pottery Ave.
  Port Orchard, WA 98366
  Urgent care on-site
  24/7 at Silverdale
  Medical Center

- 5 Seattle: Capitol
  Hill Campus
  201 16th Ave. E.
  Seattle, WA 98112
  Urgent care on-site
  24/7
- 6 Spokane: Riverfront
  Medical Center
  322 W. North River Drive
  Spokane, WA 99201
  Walk-in clinic on-site
- 7 Tacoma
  Medical Center
  209 Martin Luther
  King Jr. Way
  Tacoma, WA 98405
  Urgent care on-site
  24/7